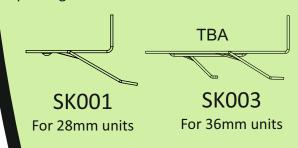

## **GT Snap-Lok**

**Patent Applied** 

Unit 4203 Oakfield Close, Tewkesbury Business Park, Tewkesbury, Glos GL20 8PF

T: 01684 290944

E: sales@gtwindowproducts.co.uk
W: www.gtwindowproducts.co.uk

The GT Snap-Lok is a clip system for retaining glass units on internally glazed windows and doors.

This innovative designed clip, when fitted in the appropriate numbers and positions, will assist windows and doors to meet the requirements for PAS24.

For 28mm unit up to 900mm width and 1200 height fit a minimum of 4 GT Snap Loks as shown in Fig.1 and Fig.2