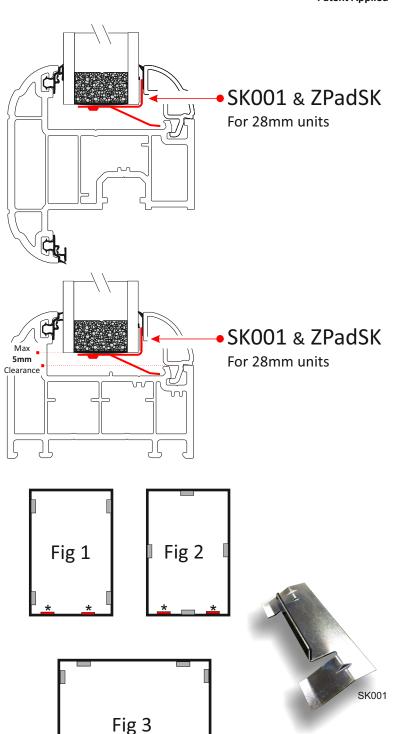

## **GT Snap-Lok**

**Patent Applied** 

Unit 4203 Oakfield Close, Tewkesbury Business Park, Tewkesbury, Glos GL20 8PF

T: 01684 290944

E: sales@gtwindowproducts.co.uk
W: www.gtwindowproducts.co.uk

The GT Snap-Lok is a clip system for retaining glass units on internally glazed windows and doors.

This innovative designed clip, when fitted in the appropriate numbers and positions, will assist windows and doors to meet the requirements for PAS24.

For 28mm unit up to 900mm width and 1200 height fit a minimum of 4 GT Snap Loks as shown in Fig.1 and Fig.2

For unit sizes larger that this then it is advisable to fit additional clips as shown in Fig.3

Fit glazing packers on the bottom rail shown marked \*, and place the glass unit into the frame.

Attach a ZPadSK to each clip and remove the blue cover paper. This will now allow the clip to stick to the unit when in position.

Push all GT Snap Lok clips into place prior to packing the unit.

ZPadSK